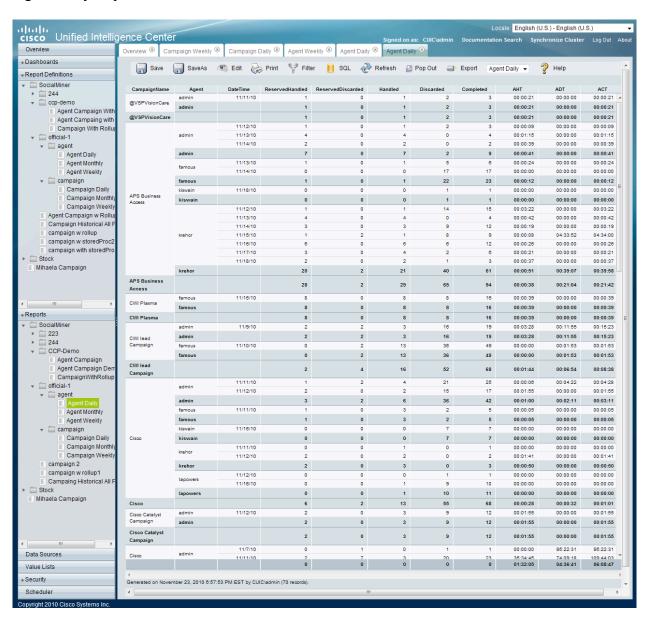

## **Cisco SocialMiner 8.5(1) Reporting Templates**

### **Description**

The SocialMiner Reporting Templates provide canned daily, weekly and monthly reports on SocialMiner Campaigns and Agents.

The templates are packaged up into a single zip file. They must be unzipped and then individually imported into Cisco Unified Intelligence Center.

### **Installation and Reporting Information**

Installation instructions and Report descriptions are available online at: <a href="http://docwiki.cisco.com/wiki/SocialMiner">http://docwiki.cisco.com/wiki/SocialMiner</a>.

### Sample Screenshots

## Agent Daily Report



# Agent Weekly Report



### Campaign Daily Report



### Campaign Weekly Report