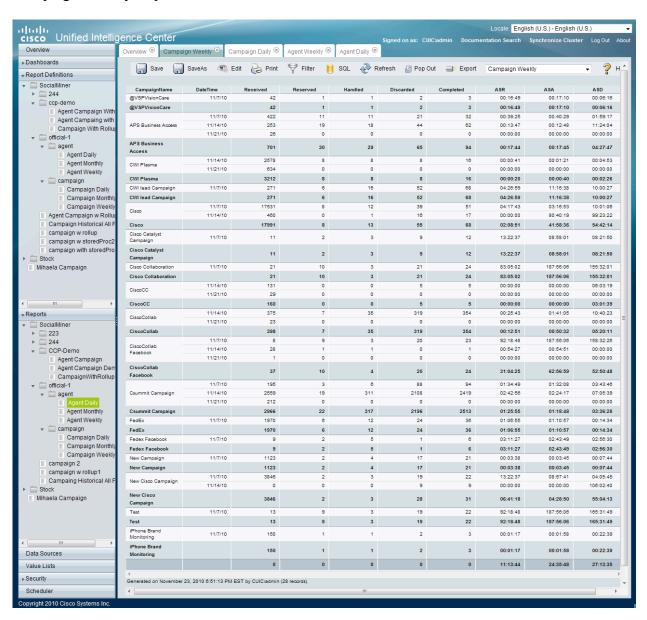

## **Cisco SocialMiner 8.5(1) Reporting Templates**

### **Description**

The SocialMiner Reporting Templates provide canned daily, weekly and monthly reports on SocialMiner Campaigns and Agents.

The templates are packaged up into a single zip file. They must be unzipped and then individually imported into Cisco Unified Intelligence Center.

### **Installation and Reporting Information**

Installation instructions and Report descriptions are available online at: <a href="http://docwiki.cisco.com/wiki/SocialMiner">http://docwiki.cisco.com/wiki/SocialMiner</a>.

### Sample Screenshots

## Agent Daily Report



# Agent Weekly Report



### Campaign Daily Report



### Campaign Weekly Report