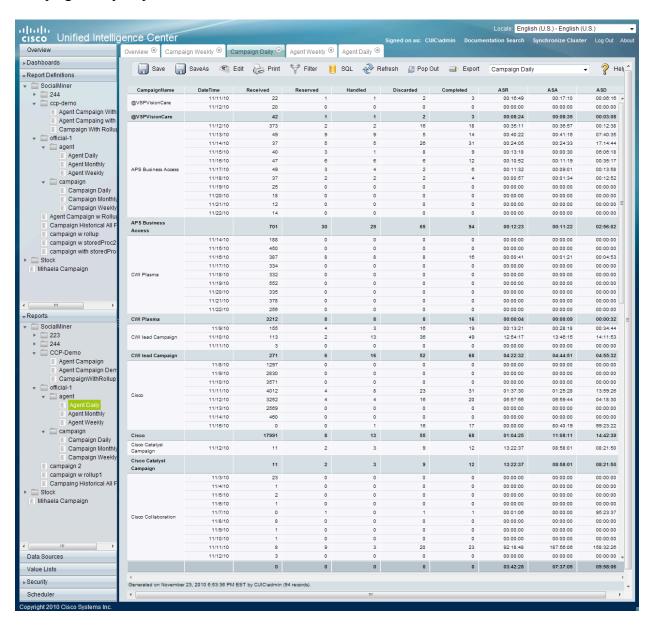

## **Cisco SocialMiner 8.5(1) Reporting Templates**

### **Description**

The SocialMiner Reporting Templates provide canned daily, weekly and monthly reports on SocialMiner Campaigns and Agents.

The templates are packaged up into a single zip file. They must be unzipped and then individually imported into Cisco Unified Intelligence Center.

### **Installation and Reporting Information**

Installation instructions and Report descriptions are available online at: <a href="http://docwiki.cisco.com/wiki/SocialMiner">http://docwiki.cisco.com/wiki/SocialMiner</a>.

### Sample Screenshots

## Agent Daily Report



# Agent Weekly Report



### Campaign Daily Report



### Campaign Weekly Report