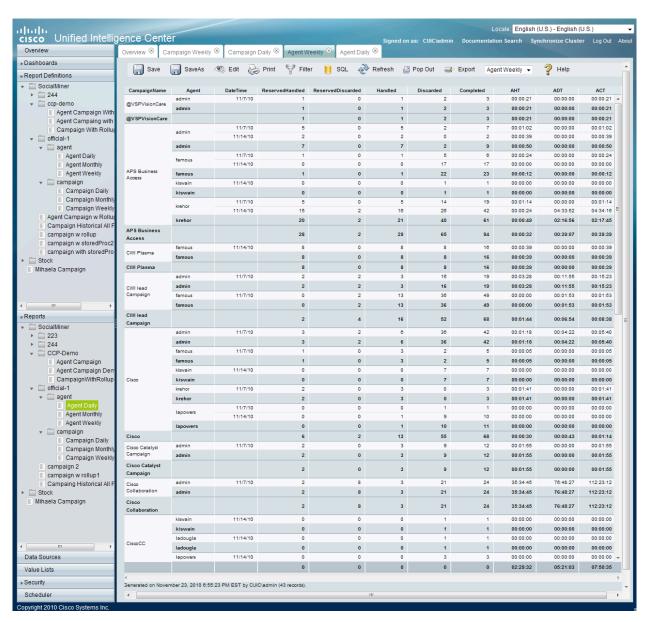

## **Cisco SocialMiner 8.5(1) Reporting Templates**

### **Description**

The SocialMiner Reporting Templates provide canned daily, weekly and monthly reports on SocialMiner Campaigns and Agents.

The templates are packaged up into a single zip file. They must be unzipped and then individually imported into Cisco Unified Intelligence Center.

### **Installation and Reporting Information**

Installation instructions and Report descriptions are available online at: <a href="http://docwiki.cisco.com/wiki/SocialMiner">http://docwiki.cisco.com/wiki/SocialMiner</a>.

### Sample Screenshots

## Agent Daily Report



# Agent Weekly Report



### Campaign Daily Report



### Campaign Weekly Report